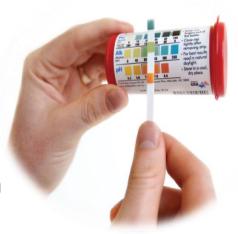

R**

#### ALKALINITY

ideal 80 - 120ppm

#### pH LEVEL

ideal pH 7.2 - 7.6

#### **CALCIUM HARDNESS**

ideal 100 - 200ppm

#### SANITISE WATER

INITIAL DOSE RATE I LITRE PER 1000 LITRES OF WATER







### **Clarify Water**



A chlorine free oxidiser and shock treatment - for burning up organic matter in the water which causes cloudiness and mal-odour.

#### Use rate

- Start Up 60 grams per 1000 Litres
- Weekly 30 grams per 1000 Litres



ADD POPPITS WATER BALANCE



**ACIDIC** 



#### **Balance Water**

Weekly

pH 7.2 – 7.6 ALK 80 – 150ppm



**NEUTRAL** 





**ALKALINE** 











Step 2

## **Balance Water**

POPPIT SPA CAL HARDENER

To assist with water balancing when calcium levels are low.

Ideal level 100 - 200ppm

Use Rate
10 grams per 1000 litres
raises Calcium level 10ppm



\*\*\*\*Always add in 3 equal amounts required at initial startup





#### **Sanitise Water**



Conditions, clarifies and kills the bacteria in spa water.

#### **Usage Rate**



- Initial Dose 1 litre / 1000 litres
- Weekly Dose 500 mL / 1000 litres or what's indicated on 4 way Test strip





| SPA USAGE                                 | STEP I<br>QUICK FIX<br>OXIDISER                                                     | STEP 2  BALANCE WATER                                                                                                                                      | SANITISE WATER SANITISER LEVEL MUST BE CHECKED AT LEAST WEEKLY AND BEFORE EACH USE OF THE SPA |                                                                           |