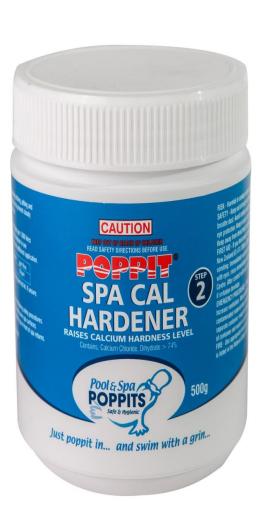

## **Balance Water**

POPPIT SPA CAL HARDENER

To assist with water balancing when calcium levels are low.

Ideal level 100 - 200ppm

Use Rate
10 grams per 1000 litres
raises Calcium level 10ppm

\*\*\*\*Always add in 3 equal amounts required at initial startup