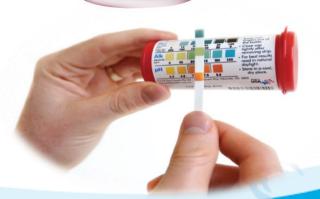

or dump 15% of water & refill  CALCIUM HARDNESS ideal 100 - 200ppm  If low add POPPIT SPA CAL HARDNER  If high check TDS levels | Every 2 we necessary to                                                                       | ADD 300ml PER 1000L (WEEKLY)  OTE: eks it will be ancrease the comi/1000L | 40ppm<br>30ppm<br>20ppm<br>10ppm<br>5ppm                                                                         | 400ml 460ml 570ml 650ml 850ml                                       |









A test strip for testing

- Peroxide
- Alkalinity
- Ph
- Total Hardness

#### **Fortnightly**



Soak, clean and pressure hose filter cartridges - clean body fats and dirt away without Chlorine residue.

**Use Rate** – **50 grams** / per bucket (**15ltrs**) of warm to hot water and soak for 4 hours







#### Monthly.

#### **PHOSPHATE & ALGEA CONTROL**

# Poppits Pool & Spa Complete Maintenance

Note: Measure pack has convenient markings up to **100 mls** on chamber

Add 50 mls /1000Litres on a Monthly basis

\*\*\*Also use to wipe underside of spa cover and head rests, using a damp





#### **Maintenance Products**



#### **Fortnightly**

Flocculent to clarify spa water, collects all minute debris for easy filtering.

#### **Use Rate**

- 1 cap / 1000 litres



#### **Every 3 - 4 Months**

To clean and remove unhygienic body grease build-up from pipes.

#### **Use Rate**

- 50 ml / 1000 litres



Note: Please use this chemical maintenance as a guide only as there can be many variances. The manufacturers offer this information as a suggestion only and accept no responsibility