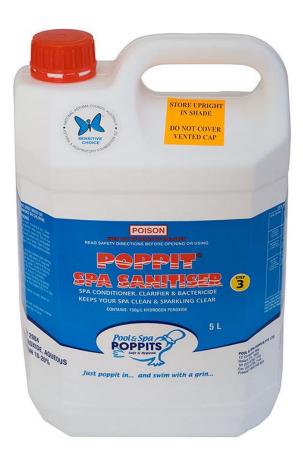

#### **Sanitise Water**

Conditions, clarifies and kills the bacteria in spa water.

#### **Usage Rate**

- Initial Dose 1 litre / 1000 litres
- Weekly Dose 500 mL / 1000 litres or what's indicated on 4 way Test strip

| SPA USAGE                                 | STEP I<br>QUICK FIX<br>OXIDISER                                                     | STEP 2  BALANCE WATER                                                                                                                                      | SANITISE WATER SANITISER LEVEL MUST BE CHECKED AT LEAST WEEKLY AND BEFORE EACH USE OF THE SPA |                                                                           |                                                                                                                  |                                                                     |
|-------------------------------------------|-------------------------------------------------------------------------------------|------------------------------------------------------------------------------------------------------------------------------------------------------------|-----------------------------------------------------------------------------------------------|---------------------------------------------------------------------------|------------------------------------------------------------------------------------------------------------------|---------------------------------------------------------------------|
| Weekly Maintenance.                       |                                                                                     |                                                                                                                                                            | SPA POPPIT SANITISER<br>(conditioner, clarifier &<br>bactericide)                             | IF USING OZONE<br>OR NATURE 2<br>WITH SPA POPPIT                          | USING PEROXIDE<br>TEST STRIP                                                                                     |                                                                     |
| HIGH USE<br>2-4 PEOPLE<br>EVERYDAY        | ADD 30g/1000L<br>FILTER FOR 4 hrs<br>BEFORE ADDING<br>OTHER<br>PRODUCTS<br>(WEEKLY) | POPPIT WATER BALANCE                                                                                                                                       | ADD 750ml/1000L<br>(3 MEASURE JUGS)<br>(WEEKLY)                                               | ADD 550 - 650ml<br>PER 1000L<br>(WEEKLY)                                  | Spa should be<br>maintained at 100ppm<br>level of Poppit Spa<br>Sanitiser<br>DO NOT allow to<br>drop below 40ppm |                                                                     |
| 2-4 PEOPLE<br>2-3 TIMES/WEEK              | EVERY 2 WEEKS  30g/1000L FILTER FOR 4 hrs BEFORE ADDING OTHER PRODUCTS              | If high pH add POPPIT pH REDUCER  ALKALINITY Ideal 80 - 120ppm  If low add POPPIT WATER BALANCE                                                            | ADD 500ml/1000L<br>(2 MEASURE JUGS)<br>(WEEKLY)                                               | ADD 375- 400ml<br>PER 1000L<br>(WEEKLY)                                   | If test is showing PPM 100ppm 60ppm                                                                              | Add Poppit<br>Sanitiser<br>mL/1000L<br>Nil Check<br>again in 2 days |
| I-2 PEOPLE<br>1-2 TIMES/WEEK<br>OR NO USE | EVERY 3 WEEKS  30g/1000L FILTER FOR 4 hrs BEFORE ADDING OTHER PRODUCTS              | If high reduce pH as above or dump 15% of water & refill  CALCIUM HARDNESS ideal 100 - 200ppm  If low add POPPIT SPA CAL HARDNER  If high check TDS levels | Every 2 we necessary to                                                                       | ADD 300ml PER 1000L (WEEKLY)  OTE: eks it will be ancrease the comi/1000L | 40ppm<br>30ppm<br>20ppm<br>10ppm<br>5ppm                                                                         | 400ml 460ml 570ml 650ml 850ml                                       |