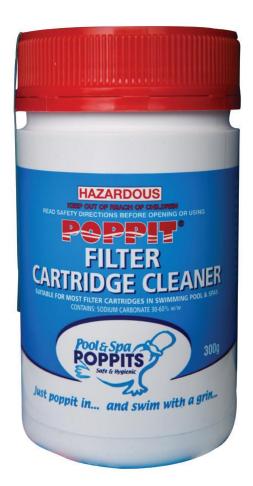

#### **Fortnightly**

Soak, clean and pressure hose filter cartridges - clean body fats and dirt away without Chlorine residue.

**Use Rate** – **50 grams** / per bucket (**15ltrs**) of warm to hot water and soak for 4 hours