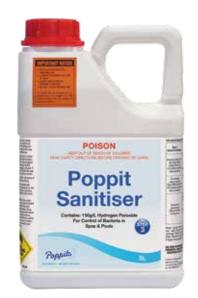

## Sanitise Water

Conditions, clarifies and kills the bacteria in spa water.

## **Usage Rate**

Initial Dose 1 litre / 1000 litres

Sanitiser based on Hydrogen Peroxide