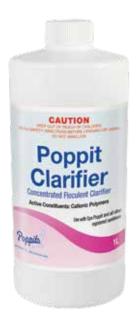

## **Fortnightly**

Flocculent to clarify spa water, collects all minute debris for easy filtering.

## **Use Rate**

▶ 1 cap / 1000 litres