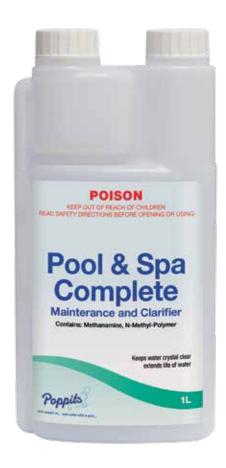

# Monthly PHOSPHATE & ALGEA CONTROL

Poppits Pool & Spa Complete Maintenance

Note: Measure pack has convenient markings up to **100 mls** on chamber.

Add **50 mls** / 1000Litres on a **Monthly** basis.

\*\*\*Also use to wipe underside of spa cover and head rests, using a damp cloth