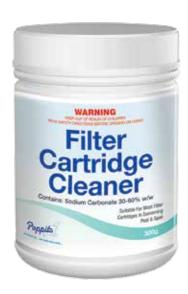

## **Fortnightly**

Soak, clean and pressure hose filter cartridges - clean body fats and dirt away without Chlorine residue.

## **Use Rate**

50 grams / per bucket (15ltrs) of warm to hot water and soak for 4 hours.